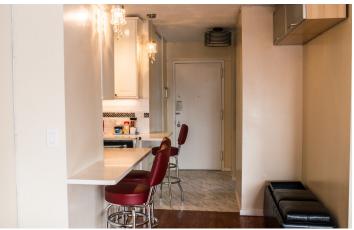

#### PROPERTY DESCRIPTION

Newly renovated 2 bedroom, 1 bathroom luxury condominium located in The Summit building in Rego Park. Junior 4 converted to a 2 bedroom with wooden floors & marble finish throughout, balcony, washer/dryer and city views. Building amenities include doorman, parking, fitness center, business center and entertainment room. 1 outdoor parking space included. This is in the heart of Rego Park, minutes away from the M and R trains, multiple bus lines, the LIE and the Grand Central Parkway. Nearby is Rego Center and Queens Center Mall.